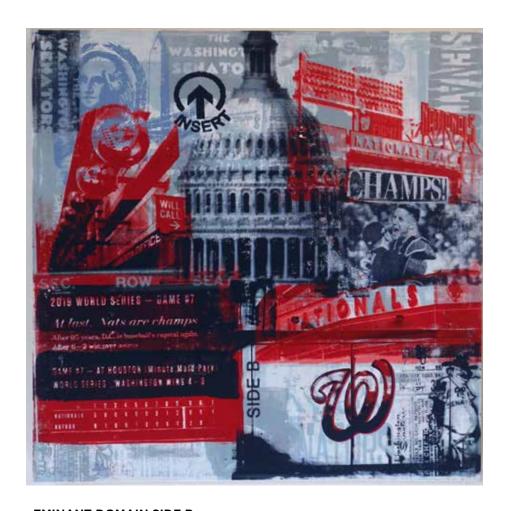

### **EMINANT DOMAIN SIDE B**

2020 24" X 24" X 1.5" Layered Acrylic Screen Prints and Spray Paint on Canvas \$1400.