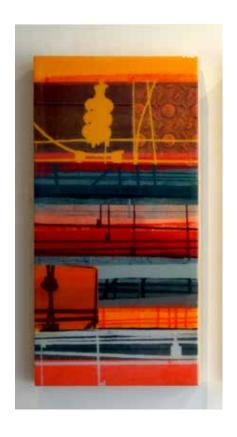

### **ELECTRIC**

2021 24" X 12" X 1.5" Layered Acrylic Screen Prints on Wood Panel with Resin \$850.