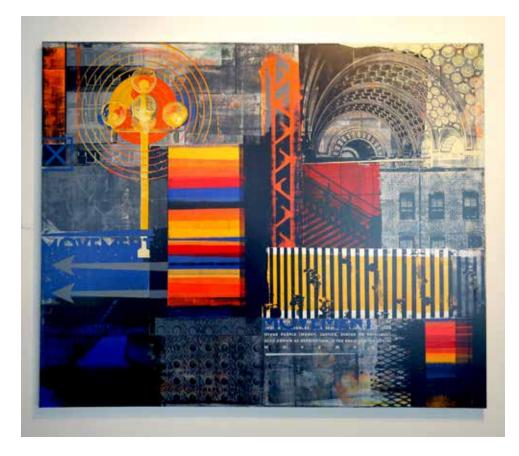

### **INFRASTRUCTURE**

2022 64" X 68" X 2" Mixed Media Acrylic Layered Acrylic Screen Prints on Canvas \$8250.