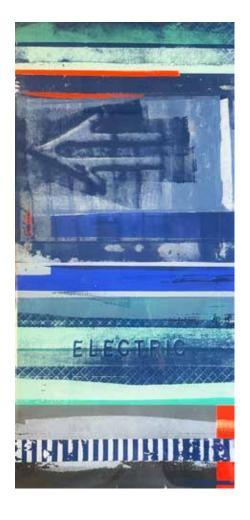

### **ELECTRIC**

2021 24" X 12" X 1.5" Layered Acrylic Screen Prints on Wood Panel with Resin \$850.