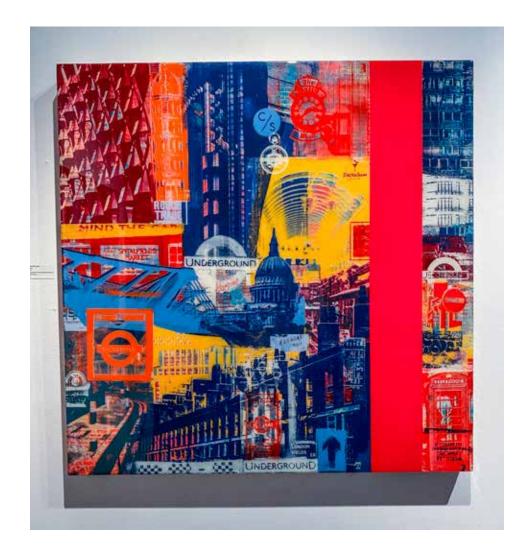

### **FAIRCARD UNDERGROUND**

2022
30" X 30" X 1.5"
Layered Acrylic Screen Prints and
Spray Paint on Wood Panel with Resin
\$2300.

Sold