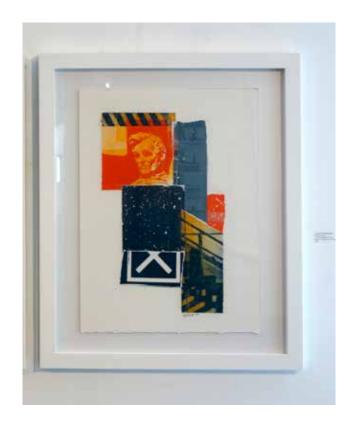

### HOPE

2022 12" X 16" Framed Size ? Collage of collected screen prints in white wood frame \$1150.