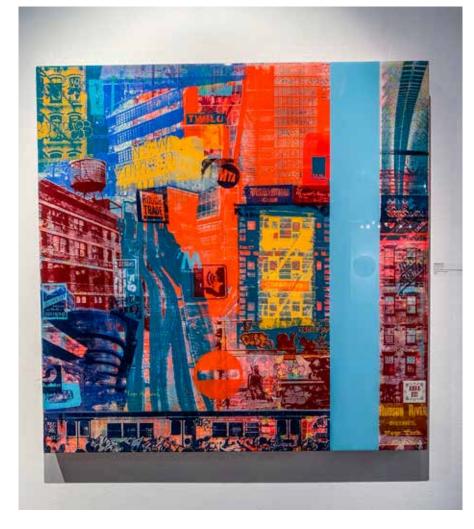

### **INFRASTRUCTURE**

2022 64" X 68" X 2" Mixed Media Acrylic Layered Acrylic Screen Prints on Canvas \$8250.