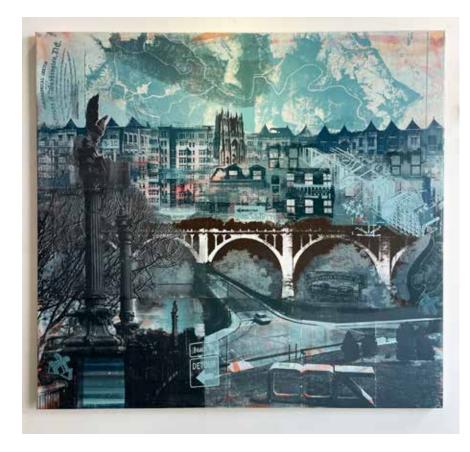

### **INFRASTRUCTURE**

2022 64" X 68" X 2" Mixed Media Acrylic Layered Acrylic Screen Prints on Canvas \$8250.