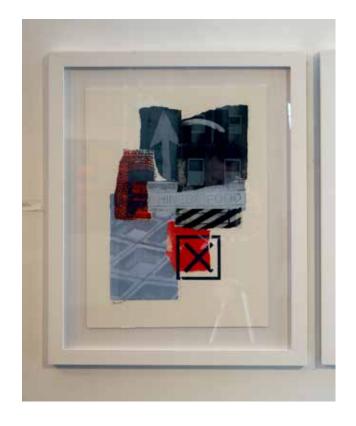

### **FINE TIME**

2022 12" X 16" Framed Size ? Collage of collected screen prints in white wood frame \$1150.