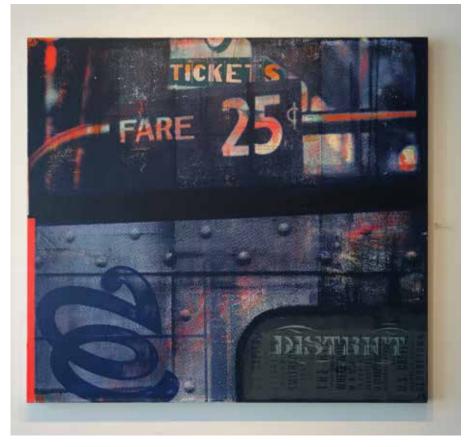

### **FARE 25**

2022 40" X 42" X 2" Layered Acrylic Screen Prints on Canvas \$4250.