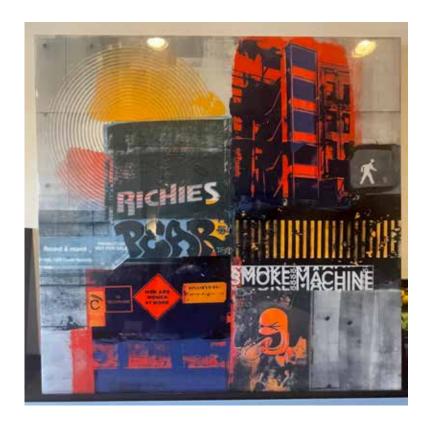

### **ROAD TO SOMEWHERE**

2022 64" X 68" X 2" Mixed Media Acrylic Layered Acrylic Screen Prints on Canvas \$8250.