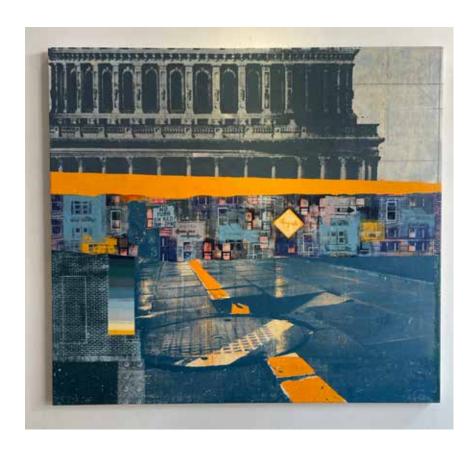

### **ROAD TO SOMEWHERE**

2022 64" X 68" X 2" Mixed Media Acrylic Layered Acrylic Screen Prints on Canvas \$8250.