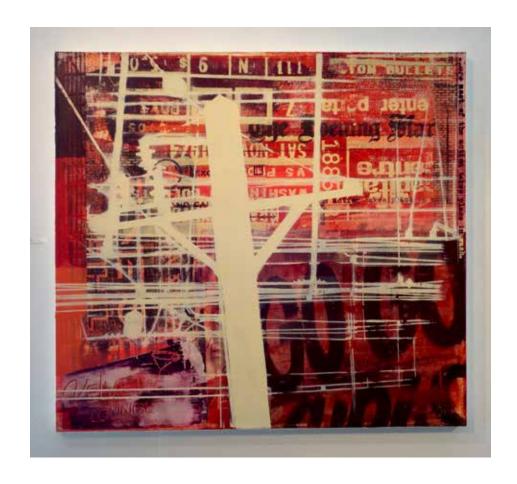

### CLOSER

2022
36" Circle 1.5"
Layered Acrylic Screen Prints and
Spray Paint on Wood Panel with Laser
Cut Wood with Resin
\$3200.

### **FUTURE FOREVER**

2022
36" Circle X 1.5"
Layered Acrylic Screen Prints and
Spray Paint on Wood Panel with Laser
Cut Wood with Resin
\$3200.



# FLIPSIDE 2022 24" X 1.5" Layered Acrylic Screen Prints and Spray Paint on Wood Panel with Laser Cut Wood with Resin \$2500.



ALL THE WAY
2022
24" X 1.5"
Layered Acrylic Screen Prints and
Spray Paint on Wood Panel with Laser
Cut Wood with Resin
\$2500.





### **INNER CITY LIFE**

2022
48" X 1.5"
Layered Acrylic Screen Prints and
Spray Paint on Wood Panel with Laser
Cut Wood with Resin
\$5600.

### VOGUE

2022

48" X 1.5"

Layered Acrylic Screen Prints and Spray Paint on Wood Panel with Resin \$5600.





### **TRANSMISSION**

2022 40" X 42" X 2" Layered Acrylic Screen Prints on Canvas \$4250.

### **FARE 25**

2022 40" X 42" X 2" Layered Acrylic Screen Prints on Canvas \$4250.





### **INFRASTRUCTURE**

2022 64" X 68" X 2" Mixed Media Acrylic Layered Acrylic Screen Prints on Canvas \$8250.

### **ROAD TO SOMEWHERE**

2022 64" X 68" X 2" Mixed Media Acrylic Layered Acrylic Screen Prints on Canvas \$8250.





### **BEAUTY NEVER FADES**

2022 64" X 68" X 2" Mixed Media Acrylic Layered Acrylic Screen Prints on Canvas \$8250.

### **MOVEMENT**

2022 60" X 48" X 1.5" Mixed Media Acrylic Layered Acrylic Screen Prints on Canvas \$7000.





### FAIRCARD DC 22 #1

2022 **36" X 36" X 1.5"** 

Layered Acrylic Screen Prints and Spray Paint on Wood Panel with Resin \$3200.

Sold

### **FAIRCARD