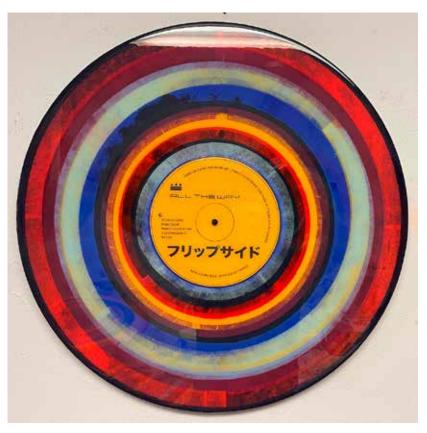

# FLIPSIDE 2022 24" X 1.5" Layered Acrylic Screen Prints and Spray Paint on Wood Panel with Laser Cut Wood with Resin \$2500.

ALL THE WAY
2022
24" X 1.5"
Layered Acrylic Screen Prints and
Spray Paint on Wood Panel with Laser
Cut Wood with Resin
\$2500.