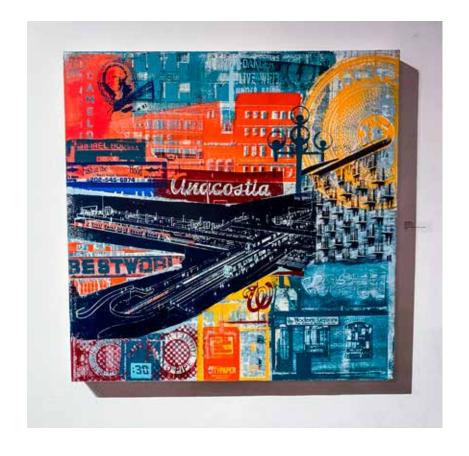

### **BESTWORLD**

2022 30" X 30" X 1.5" Layered Acrylic Screen Prints on Canvas \$1700.

Interzone 1
2022
24" X 12" X 1.5"
Layered Acrylic Screen Prints and
Spray Paint on Wood Panel with Resin
\$850.

Interzone 2
2022
24" X 12" X 1.5"
Layered Acrylic Screen Prints and
Spray Paint on Wood Panel with Resin
\$850.