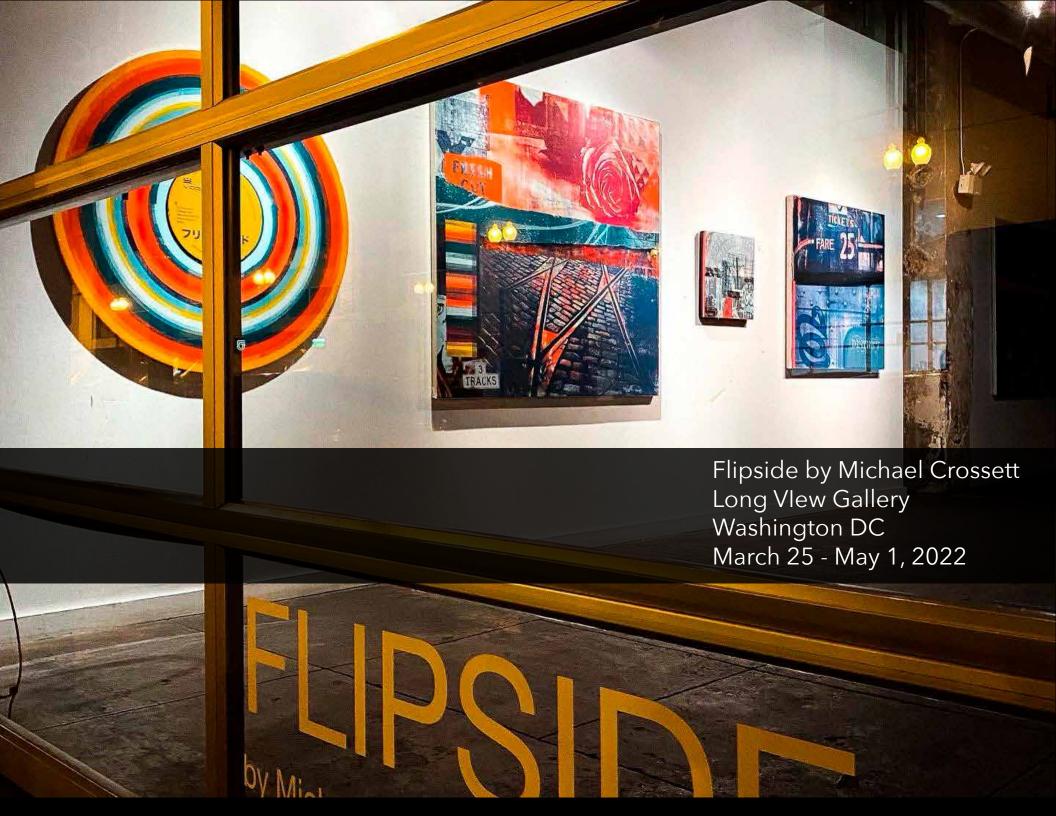

# FLIPSIDE 2022 24" X 1.5" Layered Acrylic Screen Prints and Spray Paint on Wood Panel with Laser Cut Wood with Resin \$2500.

ALL THE WAY
2022
24" X 1.5"
Layered Acrylic Screen Prints and
Spray Paint on Wood Panel with Laser
Cut Wood with Resin
\$2500.