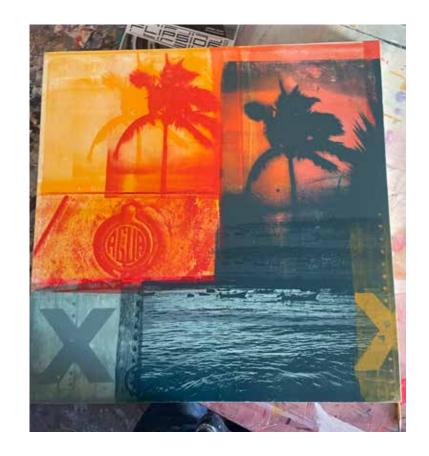

# FLIPSIDE 2022 24" X 1.5" Layered Acrylic Screen Prints and Spray Paint on Wood Panel with Laser Cut Wood with Resin \$2500.

ALL THE WAY
2022
24" X 1.5"
Layered Acrylic Screen Prints and
Spray Paint on Wood Panel with Laser
Cut Wood with Resin
\$2500.