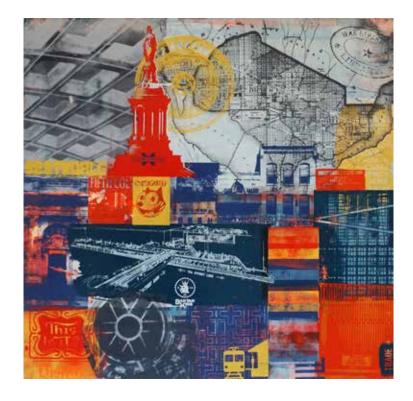

### **INFRASTRUCTURE**

2022 64" X 68" X 2" Mixed Media Acrylic Layered Acrylic Screen Prints on Canvas \$8250.