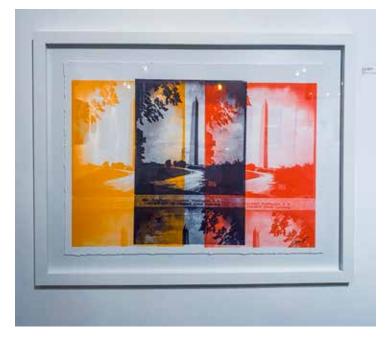

### TRI TONE STATION

2022 30" X 22" Acrylic Screen Prints on Rag Paper \$1450.

# TRI TONE FOUNDATION

2022 30" X 22" Acrylic Screen Prints on Rag Paper \$1450.

### TRI TONE MONUMENT

2022 30" X 22" Acrylic Screen Prints on Rag Paper \$1450.