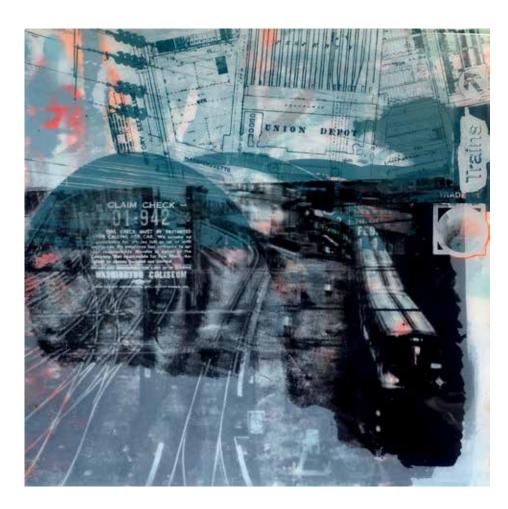

# ChaChaCha 2020 24" X 24" X 1.5" Layered Acrylic Screen Prints on Wood Panel with Resin \$1400.

CLAIM CHECK 2020 24" X 24" X 1.5" Layered Acrylic Screen Prints on Wood Panel with Resin \$1400.