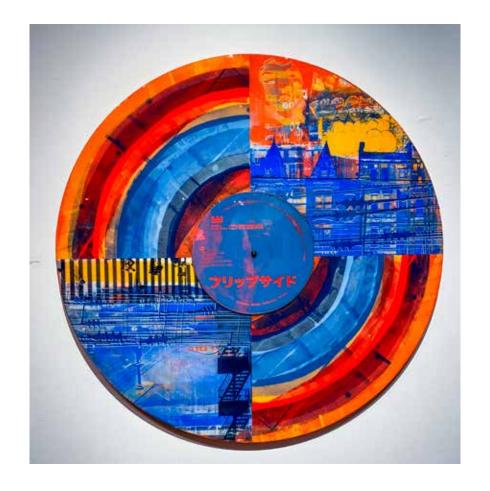

# FLIPSIDE 2022 24" X 1.5" Layered Acrylic Screen Prints and Spray Paint on Wood Panel with Laser Cut Wood with Resin \$2500.

ALL THE WAY
2022
24" X 1.5"
Layered Acrylic Screen Prints and
Spray Paint on Wood Panel with Laser
Cut Wood with Resin
\$2500.