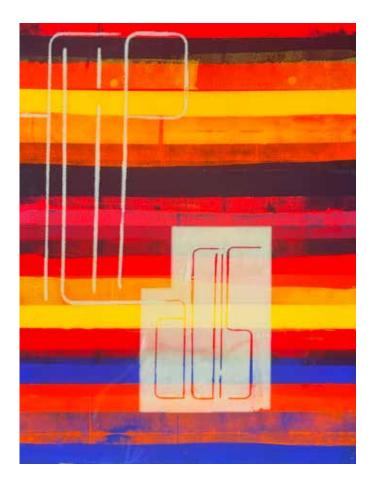

### **ENOUGH**

2021 12" X 12" X 1.5" Layered Acrylic Screen Prints on Wood Panel with Resin \$450.

FARE 25 2021 **12"** X 12" X 1.5" Layered Acrylic Screen Prints on Wood Panel with Resin \$450.

VERY CONTEMPORARY 2021 **12"** X 12" X 1.5" Layered Acrylic Screen Prints on Wood Panel with Resin \$450.