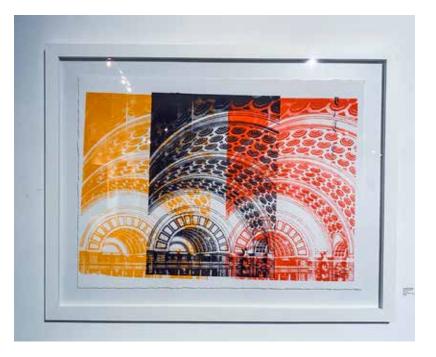

### TRI TONE STATION

2022 30" X 22" Acrylic Screen Prints on Rag Paper \$1450.

# TRI TONE FOUNDATION

2022 30" X 22" Acrylic Screen Prints on Rag Paper \$1450.

### TRI TONE MONUMENT

2022 30" X 22" Acrylic Screen Prints on Rag Paper \$1450.