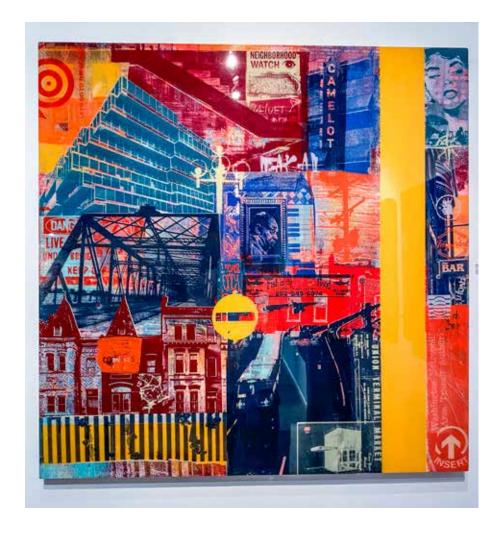

### **ROAD TO SOMEWHERE**

2022 64" X 68" X 2" Mixed Media Acrylic Layered Acrylic Screen Prints on Canvas \$8250.