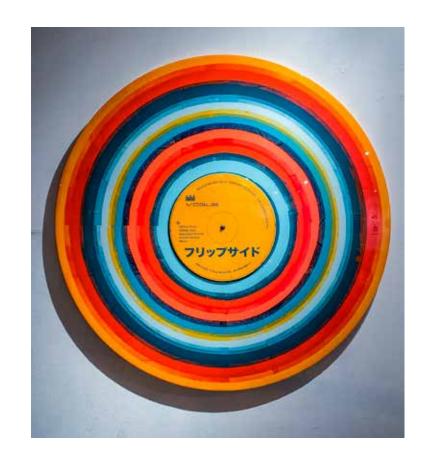

# FLIPSIDE 2022 24" X 1.5" Layered Acrylic Screen Prints and Spray Paint on Wood Panel with Laser Cut Wood with Resin \$2500.

ALL THE WAY
2022
24" X 1.5"
Layered Acrylic Screen Prints and
Spray Paint on Wood Panel with Laser
Cut Wood with Resin
\$2500.