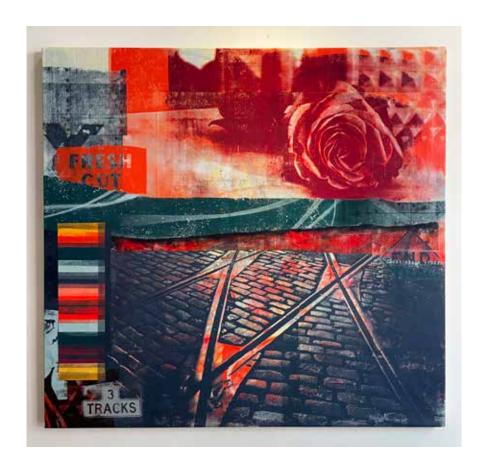

### DREAM ATTACK

2022 40" X 44" X 2" Layered Acrylic Screen Prints on Canvas \$8250.