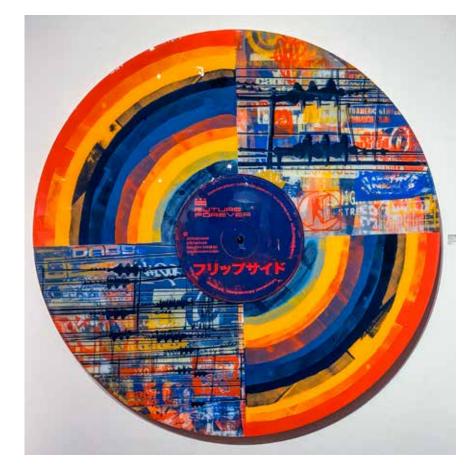

### **FUTURE FOREVER**

2022
36" Circle X 1.5"
Layered Acrylic Screen Prints and
Spray Paint on Wood Panel with Laser
Cut Wood with Resin
\$3200.