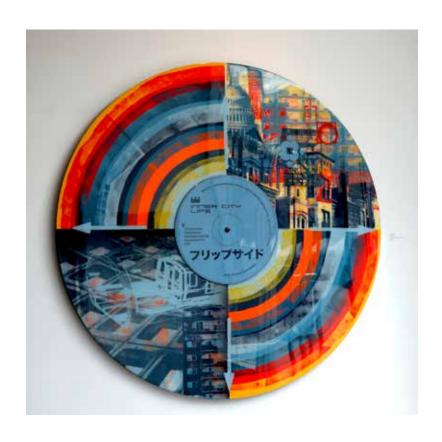

# FLIPSIDE 2022 24" X 1.5" Layered Acrylic Screen Prints and Spray Paint on Wood Panel with Laser Cut Wood with Resin \$2500.

ALL THE WAY
2022
24" X 1.5"
Layered Acrylic Screen Prints and
Spray Paint on Wood Panel with Laser
Cut Wood with Resin
\$2500.