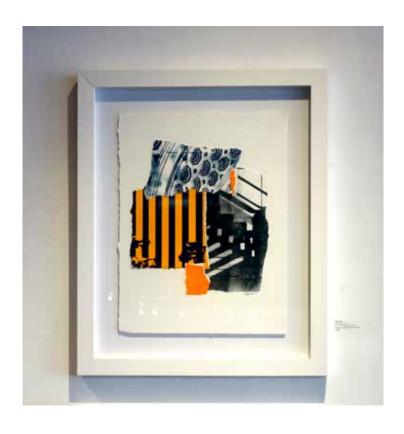

### **BEYOND THE FUNDAMENTAL**

2022
15" X 19"
Framed Size ?
Collage of collected screen prints in white wood frame
\$1350.