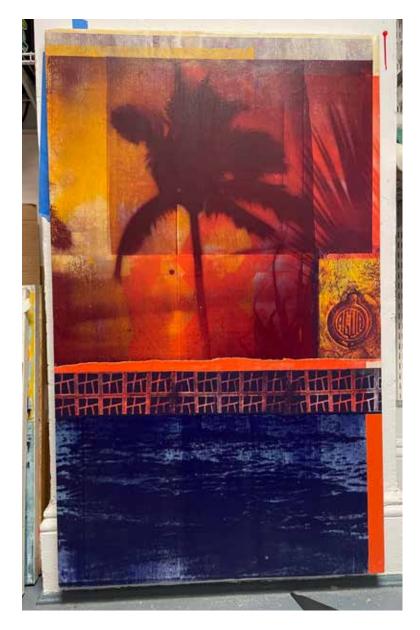

# FLIPSIDE 2022 24" X 1.5" Layered Acrylic Screen Prints and Spray Paint on Wood Panel with Laser Cut Wood with Resin \$2500.

ALL THE WAY
2022
24" X 1.5"
Layered Acrylic Screen Prints and
Spray Paint on Wood Panel with Laser
Cut Wood with Resin
\$2500.