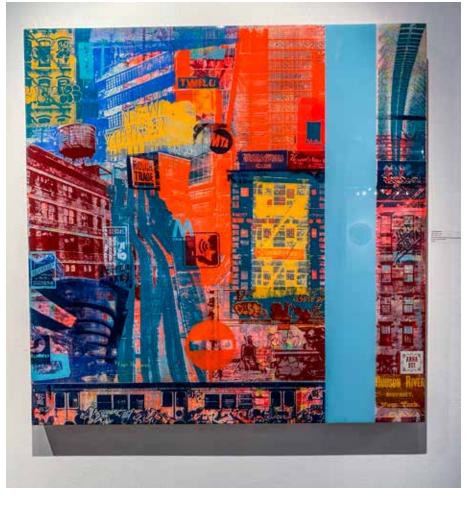

### **BEAUTY NEVER FADES**

2022 64" X 68" X 2" Mixed Media Acrylic Layered Acrylic Screen Prints on Canvas \$8250.