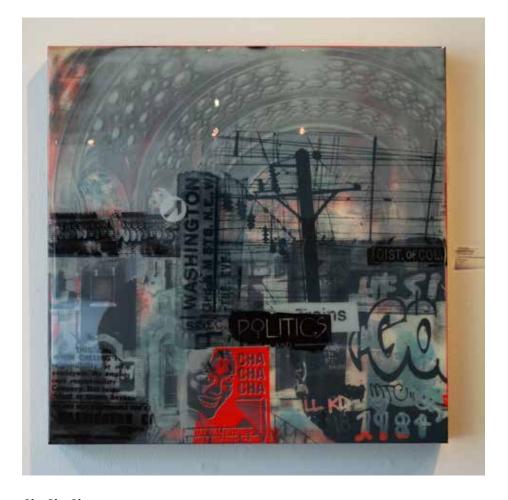

### **INFRASTRUCTURE**

2022 64" X 68" X 2" Mixed Media Acrylic Layered Acrylic Screen Prints on Canvas \$8250.

### **ROAD TO SOMEWHERE**

2022 64" X 68" X 2" Mixed Media Acrylic Layered Acrylic Screen Prints on Canvas \$8250.