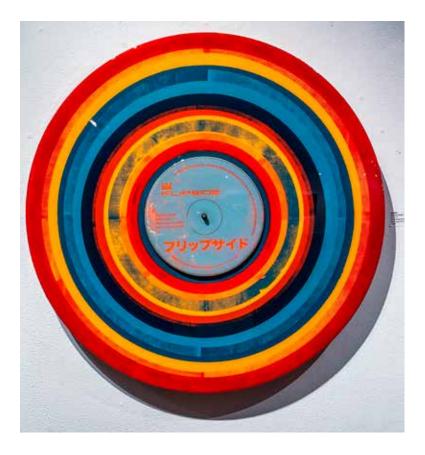

# FLIPSIDE 2022 24" X 1.5" Layered Acrylic Screen Prints and Spray Paint on Wood Panel with Laser Cut Wood with Resin \$2500.

ALL THE WAY
2022
24" X 1.5"
Layered Acrylic Screen Prints and
Spray Paint on Wood Panel with Laser
Cut Wood with Resin
\$2500.