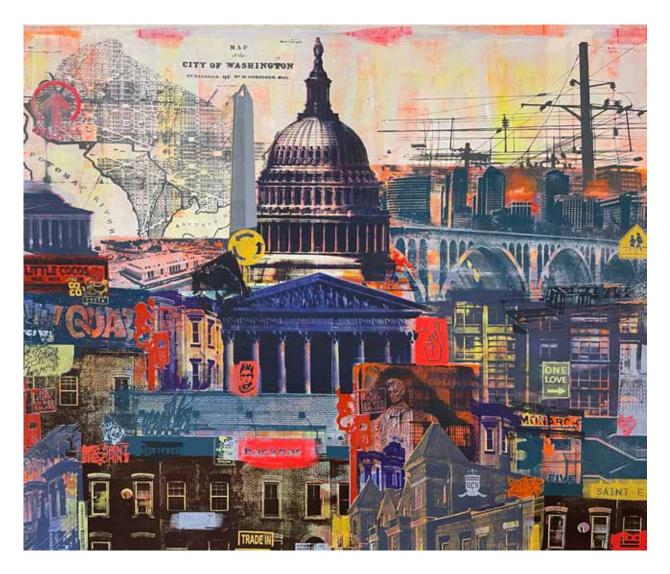

od Panel with Resin \$1400.





### **ROUND AND ROUND**

2022 36" X 36" X 1.5" Layered Acrylic Screen Prints and Spray Paint on Wood Panel with Resin \$3200. This is it
2020
24" X 24" X 1.5"
Layered Acrylic Screen Prints and
Spray Paint on Wood Panel with Resin
\$1500.





## UNDERWATER LOVE

2022 50" X 30" X 1" Layered Acrylic Screen Prints on Canvas \$3000.

### Águas de Março

2022
24" X 24" X 1"
Mixed Media Acrylic
Layered Acrylic Screen Prints on
Canvas
\$1400.







### **ELECTRIC**

2021 24" X 12" X 1.5" Layered Acrylic Screen Prints on Wood Panel with Resin \$850.

### **FLIPSIDE COLORS**

2021 18" X 24" X 1.5" Layered Acrylic Screen Prints on Wood Panel with Resin \$1450.

### **COLOR BAND**

2021 18" X 24" X 1.5" Layered Acrylic Screen Prints on Wood Panel with Resin \$1450.



### ONE LOVE

2021 LAYERED ACRYLIC SCREEN PRINTS ON CANVAS 60" x 72" \$8000



### MLK CAFE 2021 **12"** X 12" X 1.5" Layered Acrylic Screen Prints on Wood Panel with Resin \$450.



### **ENOUGH**

2021 12" X 12" X 1.5" Layered Acrylic Screen Prints on Wood Panel with Resin \$450.



FARE 25 2021 **12"** X 12" X 1.5" Layered Acrylic Screen Prints on Wood Panel with Resin \$450.



VERY CONTEMPORARY 2021 **12"** X 12" X 1.5" Layered Acrylic Screen Prints on Wood Panel with Resin \$450.