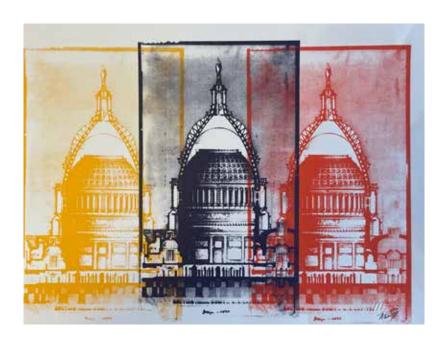

### CLOSER

2022
36" Circle 1.5"
Layered Acrylic Screen Prints and
Spray Paint on Wood Panel with Laser
Cut Wood with Resin
\$3200.

### **FUTURE FOREVER**

2022
36" Circle X 1.5"
Layered Acrylic Screen Prints and
Spray Paint on Wood Panel with Laser
Cut Wood with Resin
\$3200.