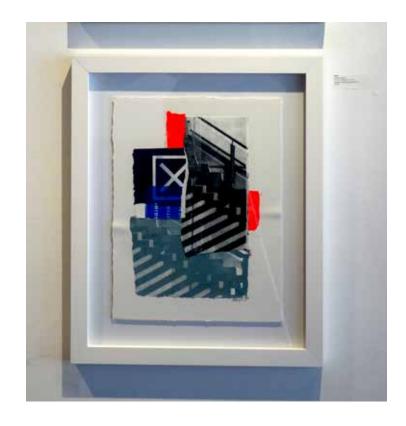

### **ULTRA LIVING**

2022 15" X 19" Framed Size ? Collage of collected screen prints in white wood frame \$1350.