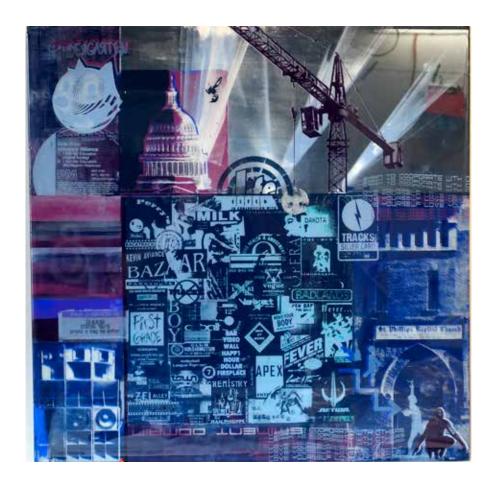

### **INFRASTRUCTURE**

2022 64" X 68" X 2" Mixed Media Acrylic Layered Acrylic Screen Prints on Canvas \$8250.