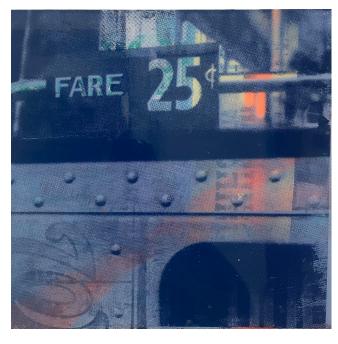

# **FARE 25**

2021 12" X 12" X 1.5" Mixed Media Acrylic Screen Prints on Wood Panel with Resin \$450.