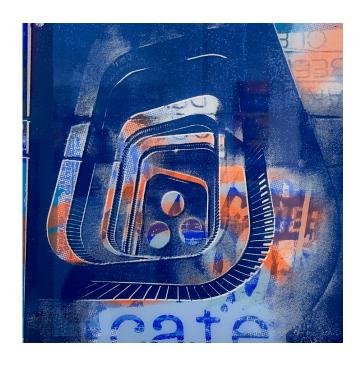

# State

2021 19" X 27" Print Size 26" x 32" x 1" (Frame) Acrylic Screen Prints on Paper in White Metal Frame \$1200.