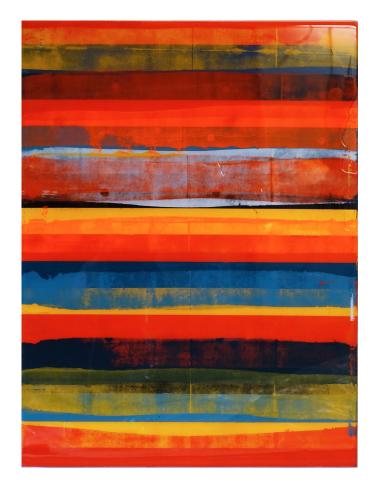

# **DIVIDED HIGHWAY**

2021 **36"** X 36" X 1.5" Mixed Media Acrylic Screenprint on Wood Panel with Resin \$3000.