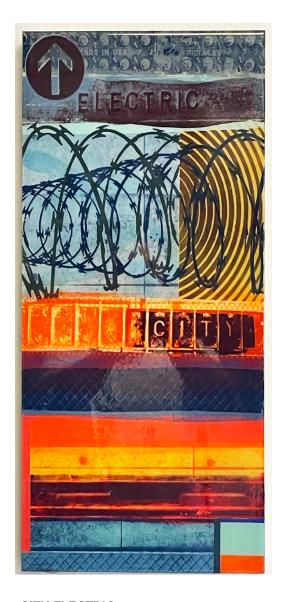

### **ELECTRIC**

2021 24" X 12" X 1.5" Mixed Media Acrylic Screen Prints on Wood Panel with Resin \$750.

## **CITY ELECTRIC**

2021 24" X 12" X 1.5" Mixed Media Acrylic Screen Prints on Wood Panel with Resin \$750.