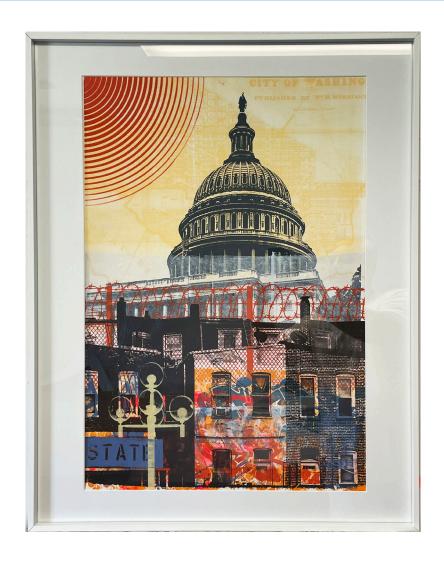

# State

2021 19" X 27" Print Size 26" x 32" x 1" (Frame) Acrylic Screen Prints on Paper in White Metal Frame \$1200.