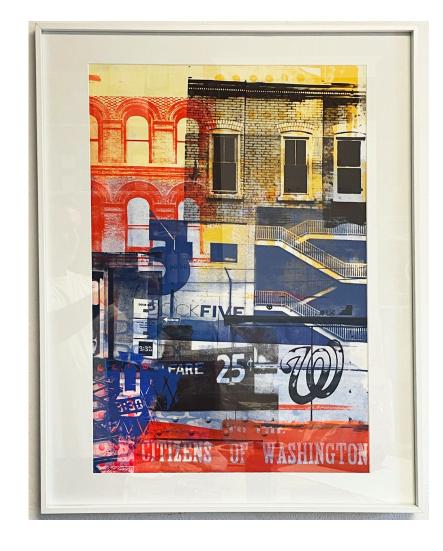

# Dock 5

2021 19" X 27" Print Size 26" x 32" x 1" (Frame) Acrylic Screen Prints on Paper in White Metal Frame \$1200.