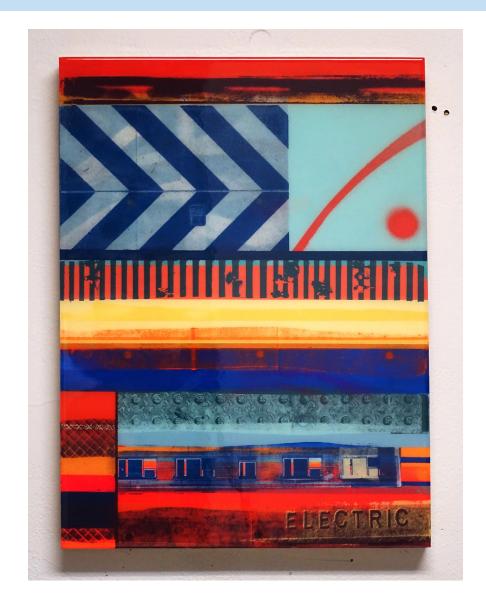

### **ELECTRIC**

2021 24" X 12" X 1.5" Mixed Media Acrylic Screen Prints on Wood Panel with Resin \$750.