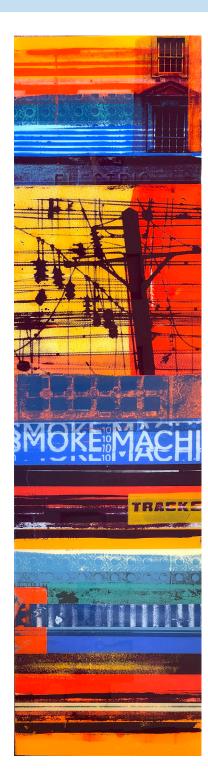

# COLOR BAND 2021 24" X 24" X 1.5" Mixed Media Acrylic Screen Prints on Wood Panel with Resin \$1450.

TRACKS
2021
48" X 12" X 1.5"
Mixed Media Acrylic Screen Prints on Wood Panel with Resin
\$1450.