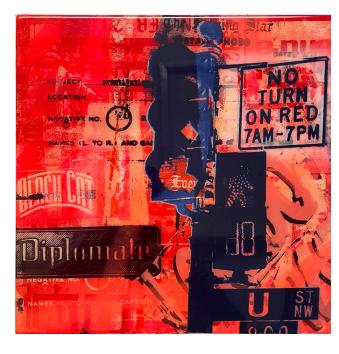

### **DIPLOMATIC IMMUNITY**

2021 12" X 12" X 1.5" Mixed Media Acrylic Screen Prints on Wood Panel with Resin \$450.