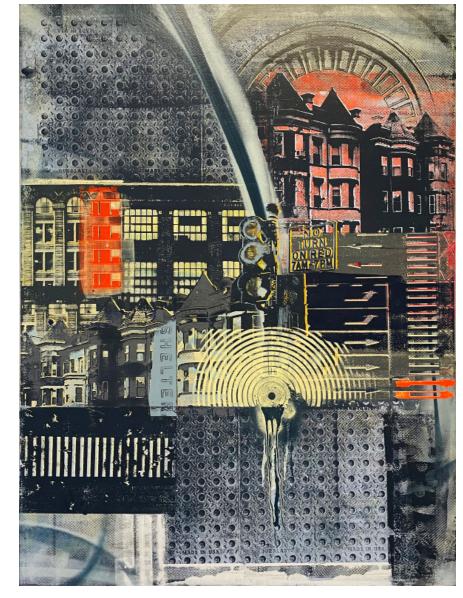

# SHELTER 2021 40" X 30" X 1.5" Layered Acrylic Screen Prints and Spray Paint on Canvas \$2750.