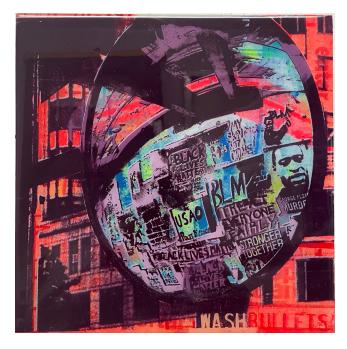

# **ENOUGH**

2021 12" X 12" X 1.5" Mixed Media Acrylic Screen Prints on Wood Panel with Resin \$450.