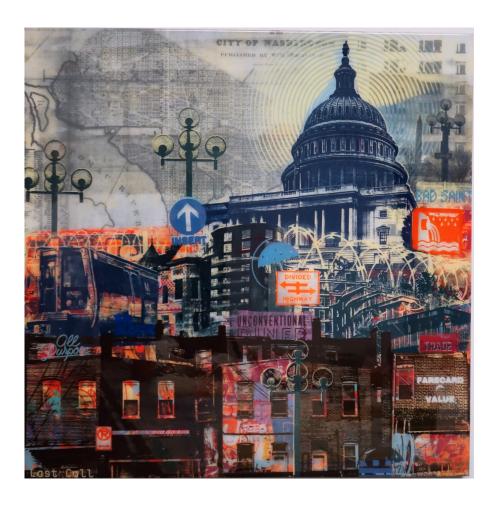

# **DIVIDED HIGHWAY**

2021 **36"** X 36" X 1.5" Mixed Media Acrylic Screenprint on Wood Panel with Resin \$3000.