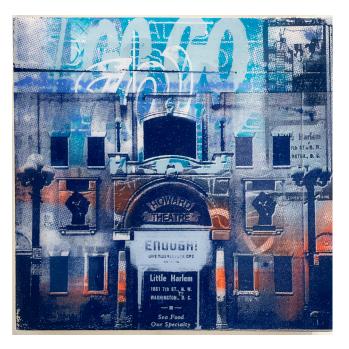

# **ENOUGH**

2021 12" X 12" X 1.5" Mixed Media Acrylic Screen Prints on Wood Panel with Resin \$450.