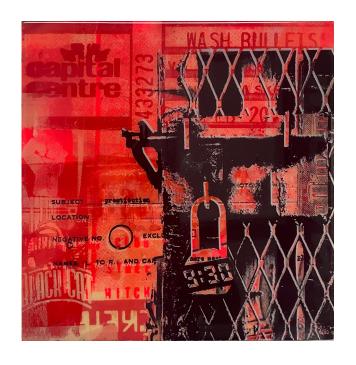

### **CAPITAL CENTRE**

2021 12" X 12" X 1.5" Mixed Media Acrylic Screen Prints on Wood Panel with Resin \$450.