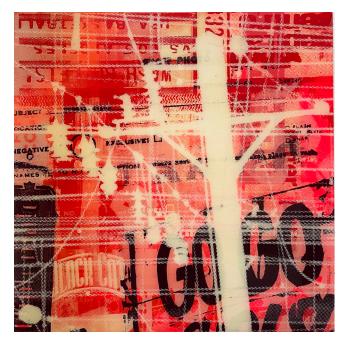

# GOGO

2021 12" X 12" X 1.5" Mixed Media Acrylic Screen Prints on Wood Panel with Resin \$450.