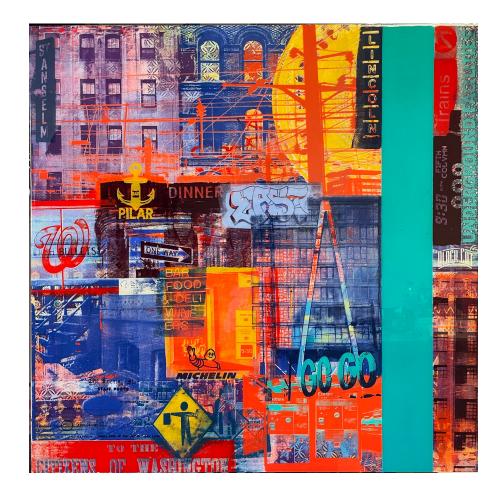

# GOGO

2021 12" X 12" X 1.5" Mixed Media Acrylic Screen Prints on Wood Panel with Resin \$450.