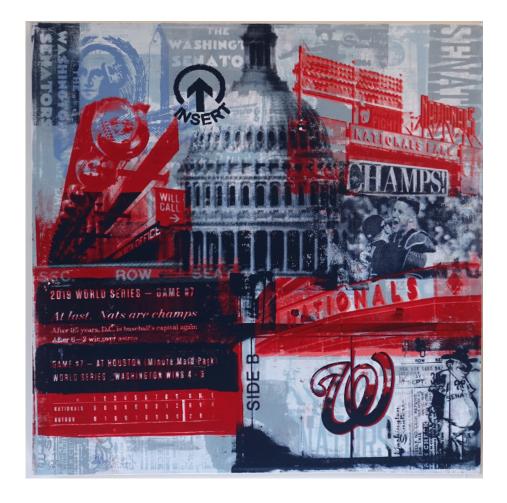

### **WORLD CHAMPS**

2020 24" X 24" X 1.5" Mixed Media Acrylic Layered Acrylic Screen Prints and Spray Paint on Canvas \$1350.