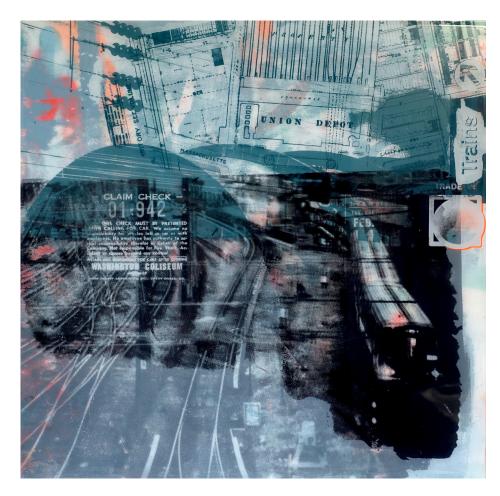

### **CLAIM CHECK**

2020 40" X 30" X 1.5" Mixed Media Acrylic Screen Prints on Wood Panel with Resin \$1350.